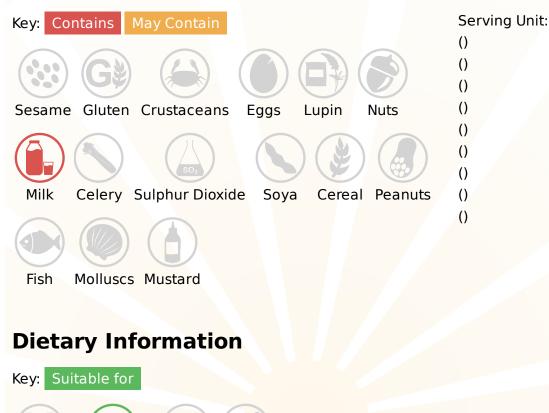

### Ingredients

Sugar, Skimmed MILK Powder (21%), Coconut Oil, Dried Glucose Syrup, Caramelised Sugar, Black Tea Extract (2%), Cinnamon (0.6%), Spices, Thickener (Cellulose Gum) MILK Protein, Stabiliser (E451), Natural Flavouring.