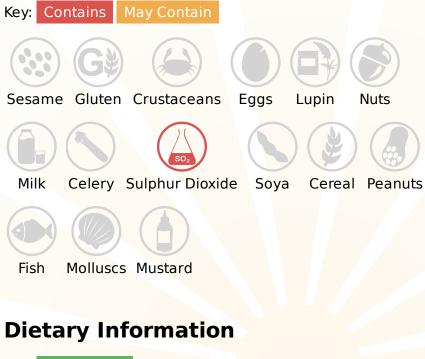

# Allergy Information

### Ingredients

Brandy (51%), Water (48.5%), Salt (0.5%), Preservative - Potassium E220 METABISULPHITE, Colour - E-150d Caramel