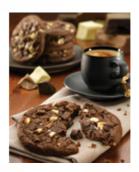

## Core Triple Chocolate Cookies - Ind Wrapped - Information

**TFS Product Code:** 025065

**Suppliers Product Code:** Information Last Updated:

**Date Produced:** 12/05/2024

#### **Core Triple Chocolate Cookies - Ind Wrapped - Information**

TFS Product Code: 025065

Suppliers Product Code: Information Last Updated:

**Date Produced:** 12/05/2024