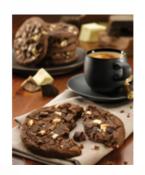

## Core Triple Chocolate Cookies - Ind Wrapped - Information

**TFS Product Code:** 025065

**Suppliers Product Code:** Information Last Updated:

**Date Produced:** 12/05/2024

#### **Core Triple Chocolate Cookies - Ind Wrapped - Information**

TFS Product Code: 025065

Suppliers Product Code: Information Last Updated:

**Date Produced:** 12/05/2024