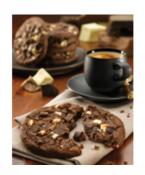

## **Core Triple Chocolate Cookies - Ind Wrapped - Information**

TFS Product Code: 025065

**Suppliers Product Code:** Information Last Updated:

**Date Produced:** 14/05/2025

**Nutritional Information** 

Serving Unit:

#### **Ingredients**

WHEAT flour (with calcium, iron, niacin, thiamin), sugar, white chocolate 11% (sugar, cocoa butter, whole MILK powder, emulsifier (SOYA lecithin), natural vanilla flavouring), plain chocolate 11% (sugar, cocoa mass, cocoa butter, sweet whey powder (MILK), emulsifier (SOYA lecithin), natural vanilla flavouring), milk chocolate 11% (sugar, whole MILK powder, cocoa butter, cocoa mass, emulsifier (SOYA lecithin), natural vanilla flavouring), butter (MILK), vegetable oils (palm, rapeseed), fat reduced cocoa powder 3%, invert sugar syrup, whole EGG powder, cane molasses, raising agents (sodium bicarbonate, disodium diphosphate),