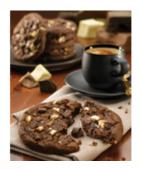

## **Core Triple Chocolate Cookies - Ind Wrapped - Information**

TFS Product Code: 025065

**Suppliers Product Code:** Information Last Updated:

**Date Produced:** 14/05/2025

**Nutritional Information** 

Serving Unit:

#### **Ingredients**

WHEAT flour (with calcium, iron, niacin, thiamin), sugar, white chocolate 11% (sugar, cocoa butter, whole MILK powder, emulsifier (SOYA lecithin), natural vanilla flavouring), plain chocolate 11% (sugar, cocoa mass, cocoa butter, sweet whey powder (MILK), emulsifier (SOYA lecithin), natural vanilla flavouring), milk chocolate 11% (sugar, whole MILK powder, cocoa butter, cocoa mass, emulsifier (SOYA lecithin), natural vanilla flavouring), butter (MILK), vegetable oils (palm, rapeseed), fat reduced cocoa powder 3%, invert sugar syrup, whole EGG powder, cane molasses, raising agents (sodium bicarbonate, disodium diphosphate),