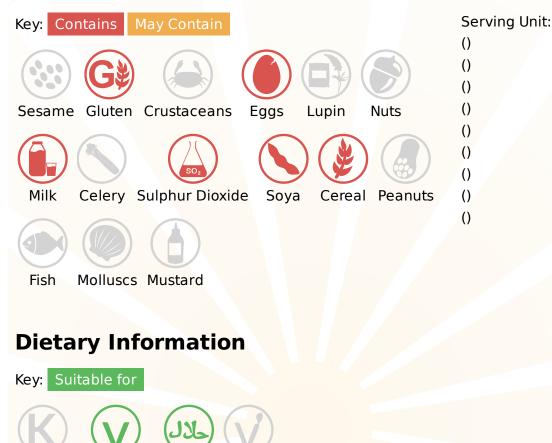

### **Core Double Chocolate Cookies - Ind Wrapped - Information**

TFS Product Code: 025066 Suppliers Product Code: Information Last Updated: Date Produced: 10/05/2024

**Allergy Information** 

### Ingredients

WHEAT flour (with calcium, iron, niacin, thiamin), sugar, milk chocolate 16% (sugar, whole MILK powder, cocoa butter, cocoa mass, emulsifier (SOYA lecithin), natural vanilla flavouring), plain chocolate 16% (sugar, cocoa mass, cocoa butter, sweet whey powder (MILK), emulsifier (SOYA lecithin), natural vanilla flavouring), butter (MILK), vegetable oils (palm, rapeseed), invert sugar syrup, whole EGG powder, cane molasses, raising agents (sodium bicarbonate, disodium diphosphate), skimmed MILK powder, salt, natural flavouring, emulsifier (E471), stabiliser (xanthan gum).