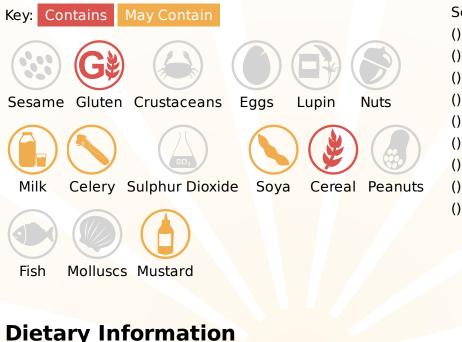

# **Allergy Information**

#### Ingredients

WHEAT Flour (WHEAT, Calcium, Iron, Niacin, Thiamin), Modified Maize Starch, Salt, Maize Starch, Colour (Caramel Powder), Flavouring, Onion Powder, Flavour Enhancers (E621, E635), Palm Oil, Rapeseed Oil, Ground Black Pepper.