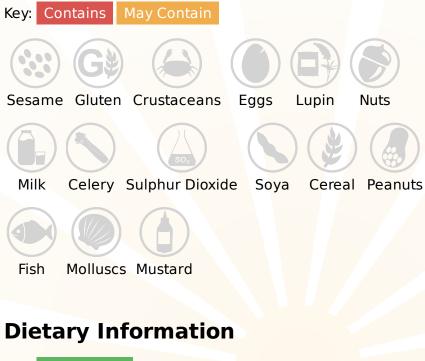

# Allergy Information

## Ingredients

Reduced alcohol white wine (75%), Water, Sugar, Natural Flavour, Acidity regulator E330 citric acid, Preservatives E202 Potassium sorbate, E223 sodium metabi<b>SULPHITE</b>, Wine tannin, Salt