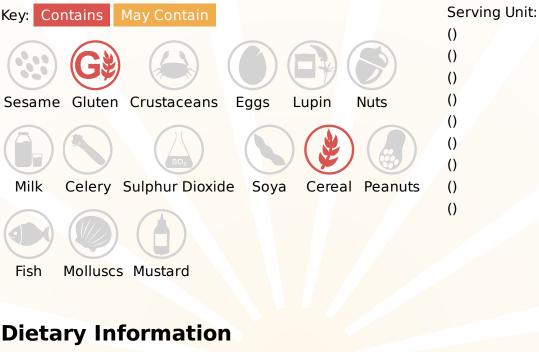

# Allergy Information

### Ingredients

Breadcrumbs (WHEAT Flour (WHEAT Flour, Calcium Carbonate, Iron, Niacin, Thiamin), Yeast, Salt), Onion, Salt, Rapeseed Oil, Flavouring, Parsley, Sage.