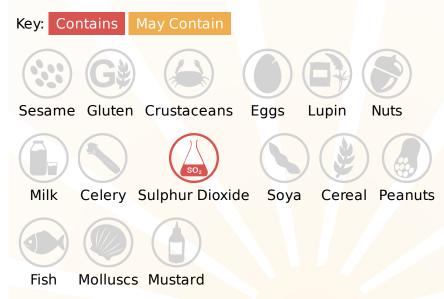

Thompsons Food Service Ltd. 26 - 28 Southgates Road Great Yarmouth Norfolk NR30 3LL



# **CCEP Sprite Bottle - Large Bottles - GB - Information**

Crisp, refreshing, clean-tasting Sprite is Great Britain's leading lemon and lime flavoured soft drink A clean, crisp, fresh tasting, sparkling lemon & lime flavour drink. Contains sugar and sweeteners Natural flavours No artificial colours Caffeine-free Serve ice cold for maximum enjoyment. Contains 8 X 250ml servings. Keep cold in the fridge. Please recycle.

TFS Product Code:020723Suppliers Product Code:Information Last Updated:19/05/2019Date Produced:03/05/2024



100g or 100ml

## Allergy Information



# Energy (kcal) 14.00 Energy (kJ) 61.00 Protein (g) 0.00 Carb (g) 3.30 Of Which Sugars (g) 3.30

Nutritional Information

 Fat (g)
 0.00

 Of Which Saturates
 0.00

 (g)
 0.00

 Fibre (g)
 0.00

 Salt (g)
 0.01

Serving Unit:

# **Dietary Information**

Key: Suitable for



Registered Office: 7 Church Plain, Great Yarmouth, Norfolk, NR30 1PL, England Company No: 07107278 VAT No: GB 986 0801 93 Directors: E. Thompson, R. Thompson, T. Thompson

## **CCEP Sprite Bottle - Large Bottles - GB - Information**

TFS Product Code: 020723 Suppliers Product Code: Information Last Updated: 19/05/2019 Date Produced: 03/05/2024



## Ingredients

Carbonated Water, Sugar, Citric Acid, Sweeteners (Acesulfame K, Aspartame), Acidity Regulator (Sodium Citrate), Natural Lemon and Lime Flavourings

# **Handli