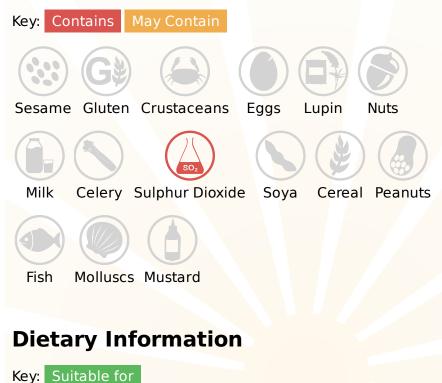

# Allergy Information

### Ingredients

Carbonated Water, Sucrose, Glucose Syrup, Taurine (0.4%), Acid (Citric Acid), Flavourings, Acidity Regulator (Sodium Citrates), Panax Ginseng Root Extract (0.08%), Preservatives (Potassium Sorbate, Sodium Benzoate), L-Carnitine L-Tartrate (0.04%), Caffeine (0.03%), Maltodextrin, Sweetener (Sucralose), Vitamins (B3, B6, B2, B12), Sodium Chloride, Inositol, Colours (E129, E133).