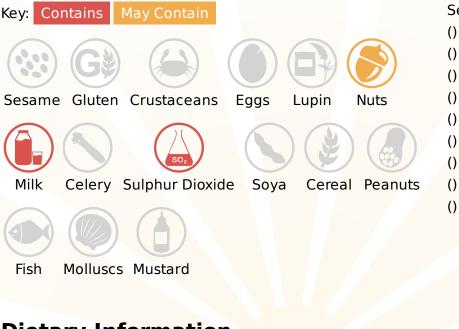

**Allergy Information** 

## Ingredients

Ingredients: Reconstituted skimmed MILK, sugar, water, coconut fat, glucose-fructose syrup, sunflower seed oil, whey solids (MILK), fat reduced cocoa powder1 (1%), glucose syrup, emulsifiers (mono- and diglycerides of fatty acids, ammonium phosphatides), stabilisers (guar gum, locust bean gum, carrageenan), colour (copper complexes of chlorophyllins), flavourings.