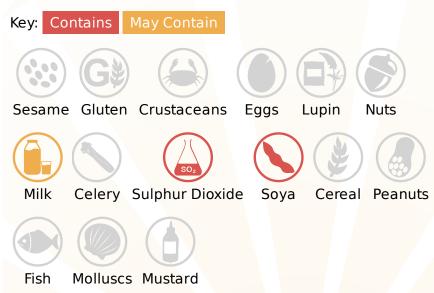

# **Allergy Information**

## Ingredients

Cocoa Mass 43.0%; Sugar 43.0%; Cocoa butter 13.0%; Emulsifier SOYA lecithin <1%; Natural vanilla Flavouring <1%;