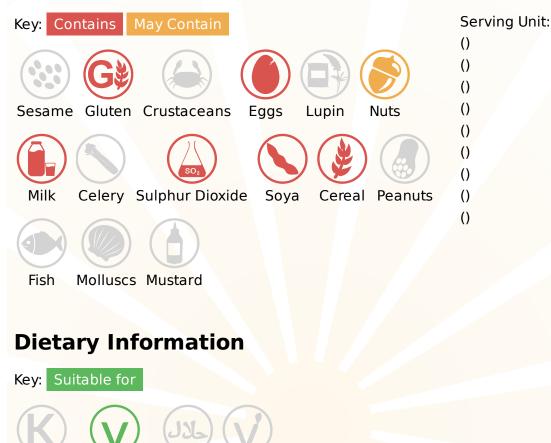

## Ingredients

Sponge Cake (68%) Cake Mix (Sugar, WHEAT Flour (WHEAT Flour, Calcium Carbonate, Iron, Niacin, Thiamin), Fat Reduced Cocoa Powder, Chocolate Powder (Cocoa Mass, Sugar, Cocoa Butter, Emulsifier (SOYA Lecithin), Natural Flavouring, Rapeseed Oil, Cornflour, Raising Agents (Disodium Pyrophosphate, Sodium Bicarbonate), Modified Maize Starch, Emulsifiers (Glycerol Monostearate, Polyglycerol of Fatty Acids), MILK Protein, Dried EGG Albumen, Enzymes), Pasteurised Whole Free Range EGG, Rapeseed Oil, Water), Chocolate Fudgice (16%) (Sugar, Glucose Syrup, Vegetable Oils (Palm, Rapeseed), Fat Reduced Cocoa Powder, Water, Whey Powder (MILK), Emulsifiers (Mono- and Diglycerides of Fatty Acids, Polyglycerol Polyricinoleate), Flavouring, Salt, Preservative (Potassium Sorbate)), Indulgent Chocolate Icing (16%) (Sugar, Water, Double Cream (MILK), Cocoa Powder, Vegetable Oil (Palm), Dextrose, Fructose, Humectant (Glycerine), Emulsifier (Soya Lecithin), Salt, Acidity Regulator (Gluconolactone), Preservative (Potassium Sorbate), Natural Flavouring), Sugar Decorations (0.8%) (Sugar, Cornstarch, EGG Albumen, Colours\* (Allura Red, Ponceau 4R, Tartrazine)), Sweet Snow (0.1%) (Dextrose, WHEAT Starch, Vegetable Oils (Rapeseed)).