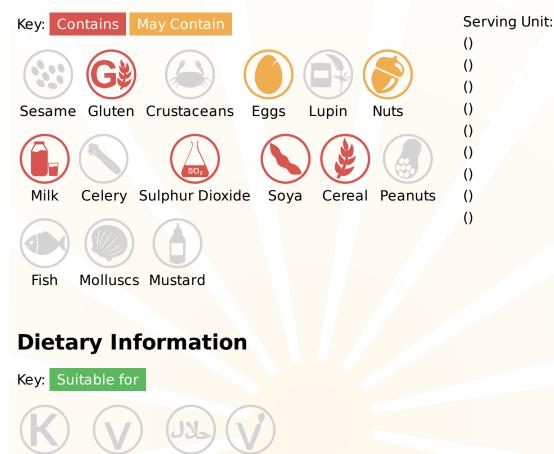

### Ingredients

White Chocolate Flavour Coating (42%) (Sugar, Palm Oil, Whey Powder (MILK), WHEAT Flour (WHEAT Flour, Calcium Carbonate, Iron, Niacin, Thiamin), Emulsifier (SOYA Lecithin), Natural Flavouring), Digestive Biscuits (WHEAT Flour (WHEAT Flour, Calcium Carbonate, Iron, Niacin, Thiamin), Wholemeal WHEAT Flour, Vegetable Shortening (Palm Oil, Rapeseed Oil), Sugar, Partially Invert Sugar Syrup, Raising Agents (Sodium Bicarbonate, Ammonium Bicarbonate), Salt), Biscoff Biscuits and Biscoff Spread (25%) (Caramelised Biscuits (WHEAT Flour, Sugar, Vegetable Oils (Palm, Rapeseed), Candy Sugar Syrup, Raising Agent (Sodium Hydrogen Carbonate), SOYA Flour, Salt, Cinnamon), Vegetable Oil (Rapeseed), Sugar, Emulsifier (SOYA Lecithin), Citric Acid), Marshmallows (7%) (Glucose-Fructose Syrup (SULPHITES), Sugar, Water, Gelatine, Maize Starch, Dextrose, Vanilla Flavouring, Colour (Beetroot Red)), Margarine (Vegetable Oils (Palm, Rapeseed), Water, Salt, Emulsifier (Mono and Diglycerides of Fatty Acids), Colours (Annatto Bixin, Curcumin)).