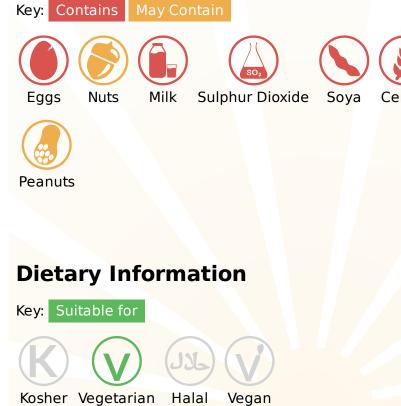

# Allergy Information

**Please Note:** This information has been supplied by manufacturers and other third parties to Thompsons Food Service Ltd. Whilst we take steps to ensure the information is correct and regularly updated, we give no warranty and no guarantee to the accuracy of this information. Product information and ingredients may change; please always read product labels carefully in addition to this document for accuracy. Please also consider changes to ingredients when products have been substituted.

### Ingredients

Sugar, Glucose Syrup, Glucose-Fructose Syrup, Vegetable Fats (Palm, Shea, Sunflower, Rapeseed), WHEAT Flour (with added Calcium, Iron, Niacin and Thiamin), Skimmed MILK Powder, Cocoa Butter, Cocoa Mass, Whey Permeate Powder (from MILK), Fat-Reduced Cocoa Powder, MILK Fat, Whey Powder (from MILK), Emulsifiers (E442, E471, SOYA Lecithin, Sunflower Lecithin), Dried EGG White, Flavourings (from MILK), Anti-Caking Agent (Calcium Carbonate), Salt, BARLEY Malt Extract, Raising Agent (E503), Milk Chocolate: Milk Solids 14 % minimum, Contains Vegetable Fats in addition to Cocoa Butter