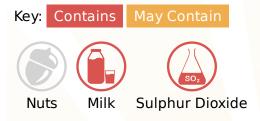

# **Allergy Information**

## Ingredients

Sugar, Whey Powder (from MILK), Fat Reduced Cocoa Powder 16%, Skimmed MILK Powder 5%, Palm Oil, Glucose Syrup, Salt, Anti-Caking Agent (E551), MILK Proteins, Stabilisers (E452, E340), Flavourings, Sweetener (E955), Emulsifier (E481), Sugar, Cocoa: traded in compliance with Fairtrade Standards, total 53%