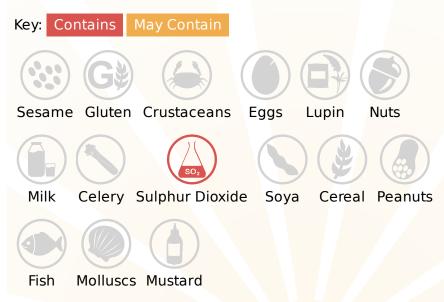

Thompsons Food Service Ltd. Nelsons Yard South Denes Road Great Yarmouth Norfolk NR30 3PR



Tel: 01493 249649 Fax: 0845 051 8772 E-Mail: accounts@tfsltd.co.uk Web: www.tfsltd.co.uk

#### Breckland Orchard Posh Pops - Strawberry & Rhubarb Zero Sugar - Information

Gently carbonated soft drink - Strawberry and Rhubarb are perfectly blended to give a magical combination. Bursting with fruity flavour. Packaged in 275ml glass bottles.

TFS Product Code: 029649 Suppliers Product Code: Information Last Updated: 19/01/2022 Date Produced: 02/08/2025



### Allergy Information



# **Nutritional Information**

| Serving Unit:       | 100g or 100ml |
|---------------------|---------------|
| Energy (kcal)       | 42.00         |
| Energy (kJ)         | 177.00        |
| Protein (g)         | 0.50          |
| Carb (g)            | 10.20         |
| Of Which Sugars (g) | 10.20         |
| Fat (g)             | <0.50         |
| Of Which Saturates  |               |
| (g)                 | 0.10          |
| Fibre (g)           | 0.50          |
| Salt (g)            | <0.01         |
|                     |               |

### **Dietary Information**



**Please Note:** This information has been supplied by manufacturers and other third parties to Thompsons Food Service Ltd. Whilst we take steps to ensure the information is correct and regularly updated, we give no