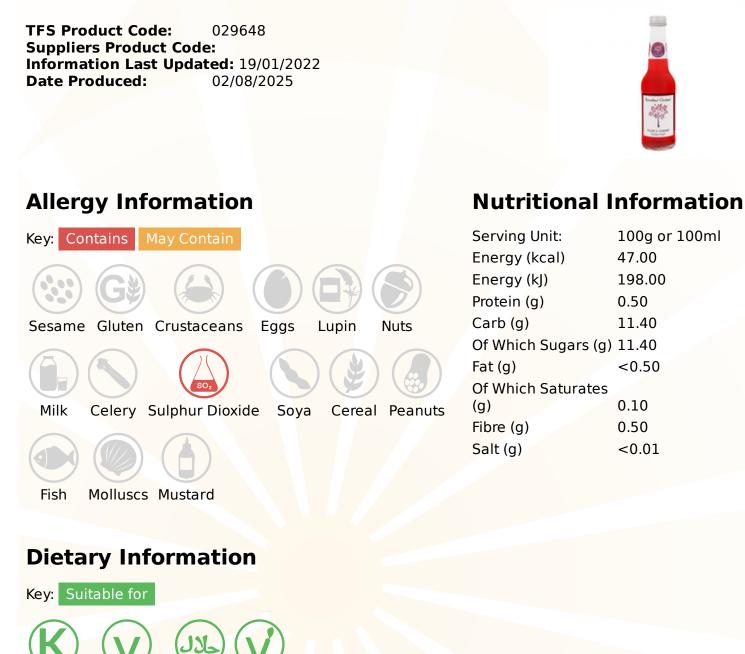

#### **Breckland Orchard Posh Pops - Plum & Cherry - Information**

TFS Product Code: 029648 Suppliers Product Code: Information Last Updated: 19/01/2022 Date Produced: 02/08/2025