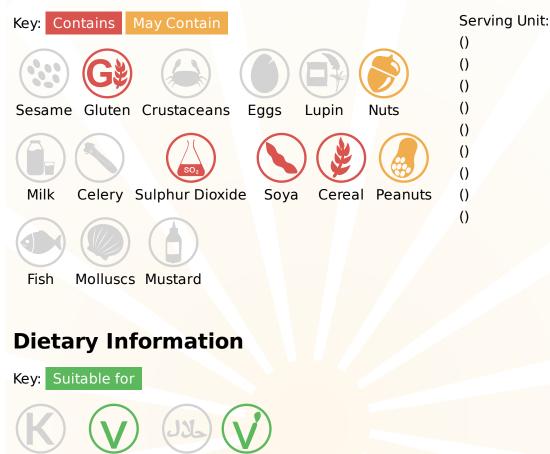

### Blue Dragon Dark Soy Sauce - Information

TFS Product Code: 024692 Suppliers Product Code: Information Last Updated: Date Produced: 20/05/2024

**Allergy Information** 

> Registered Office: Nelsons Yard, South Denes Road, Great Yarmouth, NR30 3PR, England Company No: 07107278 VAT No: GB 986 0801 93 Directors: E. Thompson, R. Thompson, T. Thompson

Kosher Vegetarian Halal