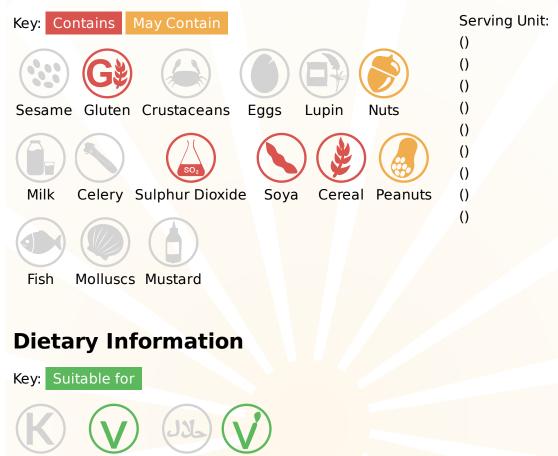

### **Blue Dragon Dark Soy Sauce - Information**

TFS Product Code:024692Suppliers Product Code:Information Last Updated:Date Produced:09/06/2025

**Allergy Information** 

## Ingredients

Water, Sugar, Salt, Soy Sauce Extract (9%) [Water, Defatted SOYA Bean, Salt, Roasted WHEAT], Colour (Ammonia Caramel), Acidity Regulator (Lactic Acid), Preservative (Potassium Sorbate).

> Registered Office: Nelsons Yard, South Denes Road, Great Yarmouth, NR30 3PR, England Company No: 07107278 VAT No: GB 986 0801 93 Directors: E. Thompson, R. Thompson, T. Thompson

Kosher Vegetarian Halal