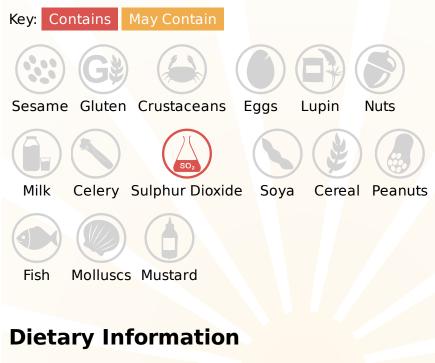

# Allergy Information

### Ingredients

Water, Dried Glucose Syrup, Sugar, Lemon Compound 8% (Sugar, concentrated Lemon Juice (28%), Glucose Syrup, Water, Natural Flavouring, Citric Acid), Dextrose, Stabilisers (Guar Gum, Locust Bean Gum, Propylene Glycol Alginate), Emulsifiers (Mono- and Diglycerides, Polysorbate 80, Cellulose Gum, Agar, Dextrose).