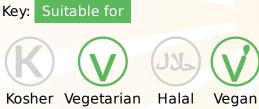

# Allergy Information

### Ingredients

Water, Dried Glucose Syrup, Sugar, Lemon Compound 8% (Sugar, concentrated Lemon Juice (28%), Glucose Syrup, Water, Natural Flavouring, Citric Acid), Dextrose, Stabilisers (Guar Gum, Locust Bean Gum, Propylene Glycol Alginate), Emulsifiers (Mono- and Diglycerides, Polysorbate 80, Cellulose Gum, Agar, Dextrose).