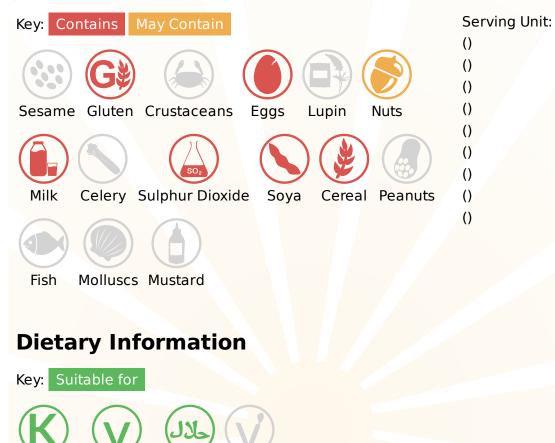

## **Ben & Jerrys Cone Together Ice Cream Tubs - Information**

TFS Product Code:021719Suppliers Product Code:Information Last Updated:Date Produced:29/04/2024

**Allergy Information** 

## Ingredients

Ingredients: Cream (MILK) (26%), sugar, water, condensed skimmed MILK, glucose syrup, free range EGG yolk, WHEAT flour, cocoa butter, whole MILK powder, butter (MILK), cocoa mass, salt, vanilla extract, vegetable oils (sunflower, rapeseed), skimmed MILK powder, stabilisers (pectin, guar gum, carrageenan), cocoa powder, lactose(MILK), BARLEY malt extract, MILK protein, natural vanilla flavouring, emulsifier (SOY lecithin), raising agent (sodium carbonates).