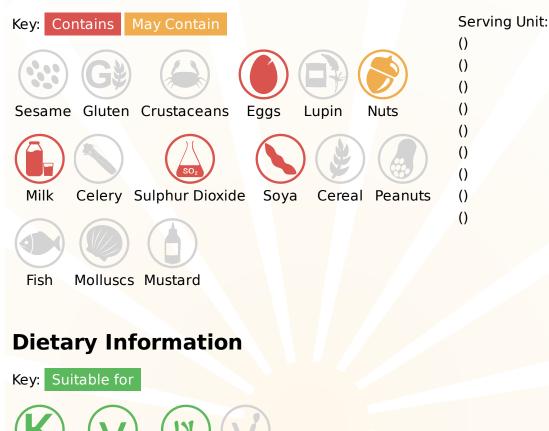

## **Ben & Jerrys Caramel Chew Chew Ice Cream Tubs - Information**

TFS Product Code: 015956 Suppliers Product Code: Information Last Updated: Date Produced: 05/05/2024

**Allergy Information** 

## Ben & Jerrys Caramel Chew Chew Ice Cream Tubs - Information

TFS Product Code: 015956 Suppliers Product Code: Information Last Updated: Date Produced: 05/05/2024

## Ingredients

Cream (MILK) (26%), water, sugar, condensed skimmed MILK, glucose syrup, coconut fat, free range EGG yolk, butter (MILK), whole MILK powder, fat-reduced cocoa powder, skimmed MILK powder, stabilisers (guar gum, carrageenan), salt, natural vanilla flavouring, emulsifier (SOY lecithin), acidity regulator (citric acid), sunflower seed oil ...