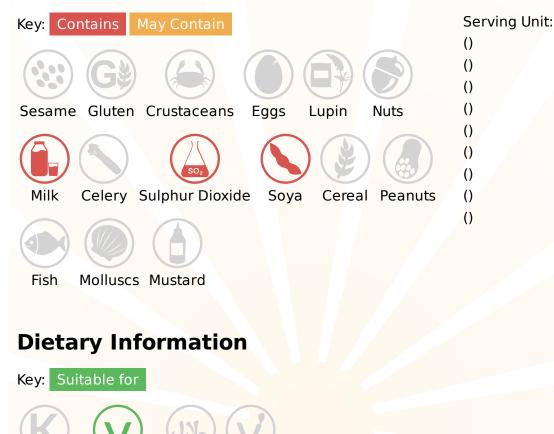

### Ingredients

Whole MILK, Double Cream (MILK), Sugar, Chocolate Chips (5%) (Sugar, Cocoa Mass, Cocoa Butter, Emulsifier (SOYA Lecithin), Natural Vanilla Flavouring), BUTTERMILK Powder, Chocolate Sauce (3%) (Glucose-Fructose Syrup, Glucose Syrup, Water, Dark Chocolate (Cocoa Mass, Sugar, Cocoa Butter, Emulsifier: SOYA Lecithin. Natural Vanilla Flavouring), Sweetened Condensed Skimmed MILK (MILK, Sugar), Fat Reduced Cocoa Powder, Stabiliser: Modified Waxy Maize Starch). Emulsifier: Mono- and Diglycerides of Fatty Acids. Stabilisers: Guar Gum, Sodium Alginate. Flavouring, Colours: Copper Complexes of Chlorophyll and Chlorophyllins, Curcumin.

> Registered Office: Nelsons Yard, South Denes Road, Great Yarmouth, NR30 3PR, England Company No: 07107278 VAT No: GB 986 0801 93 Directors: E. Thompson, R. Thompson, T. Thompson

Kosher Vegetarian Halal