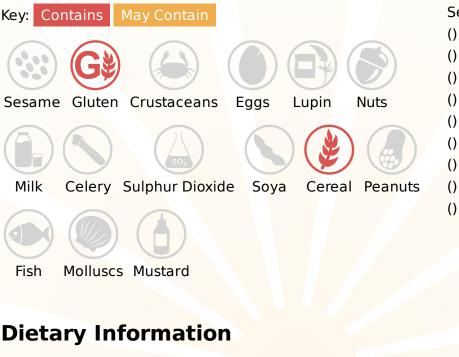

Thompsons Food Service Ltd. 26 - 28 Southgates Road Great Yarmouth Norfolk NR30 3LL



Tel: 01493 249649 Fax: 0845 051 8772 E-Mail: accounts@tfsltd.co.uk Web: www.tfsltd.co.uk

# Baked Earth Tear Drop Naan Bread (approx 15.5cm) -Information

Fully baked teardrop shaped naan breads with kalonji seeds (24 x 130g)

TFS Product Code: 012736 **Suppliers Product Code:** Information Last Updated: 08/11/2019 Date Produced: 06/05/2024

**Allergy Information** 



# **Nutritional Information**



Serving Unit:

()

()

()

()



Please Note: This information has been supplied by manufacturers and other third parties to Thompsons Food Service Ltd. Whilst we take steps to ensure the information is correct and regularly updated, we give no warranty and no guarantee to the accuracy of this information. Product information and ingredients may change; please always read product labels carefully in addition to this document for accuracy. Please also consider changes to ingredients when products have been substituted.

> Registered Office: 7 Church Plain, Great Yarmouth, Norfolk, NR30 1PL, England Company No: 07107278 VAT No: GB 986 0801 93 Directors: E. Thompson, R. Thompson, T. Thompson



### Baked Earth Tear Drop Naan Bread (approx 15.5cm) -Information

TFS Product Code: 012736 Suppl