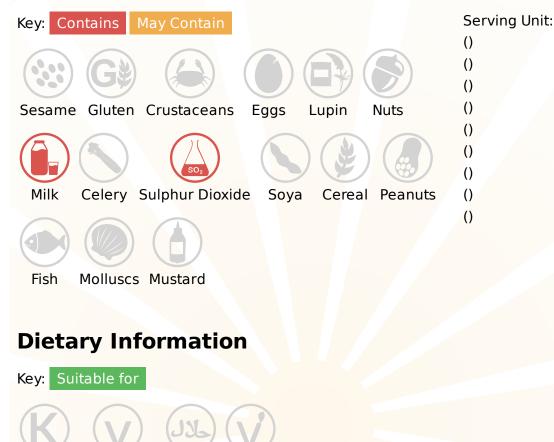

### Walls Impulse Solero Exotic - Information

TFS Product Code: 015429 Suppliers Product Code: Information Last Updated: Date Produced: 16/09/2025

**Allergy Information** 

## Ingredients

Ingredients: Reconstituted skimmed MILK, sugar, water, pineapple juice from concentrate (8.5%), peach puree (6.5%), glucose-fructose syrup, passion fruit juice (6%), mango puree (6%), coconut fat, whey solids (MILK), stabilisers (guar gum, locust bean gum, tara gum), emulsifier (mono-and diglycerides of fatty acids), colour (carotenes), acidity regulator (citric acid), natural vanilla flavouring.