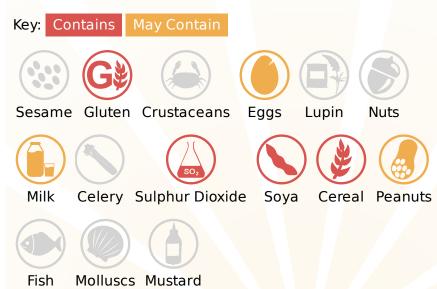

Thompsons Food Service Ltd. Nelsons Yard South Denes Road Great Yarmouth Norfolk NR30 3PR



Tel: 01493 249649 Fax: 0845 051 8772 E-Mail: accounts@tfsltd.co.uk Web: www.tfsltd.co.uk

#### Wafer Ltd Medium Chocolate Dipped Waffle Cones -Information

Moulded gold-brown ice cream cones designed for scooped or soft ice cream, enrobed in chocolate flavouring.

TFS Product Code:017280Suppliers Product Code:Information Last Updated:14/03/2023Date Produced:16/09/2025



### **Allergy Information**



# **Nutritional Information**

| Serving Unit:       | 100g or 100ml |
|---------------------|---------------|
| Energy (kcal)       | 466.00        |
| Energy (kJ)         | 1957.00       |
| Protein (g)         | 5.40          |
| Carb (g)            | 70.50         |
| Of Which Sugars (g) | 38.80         |
| Fat (g)             | 16.90         |
| Of Which Saturates  |               |
| (g)                 | 13.80         |
| Fibre (g)           | 0.00          |
| Salt (g)            | 0.10          |
|                     |               |

# **Dietary Information**

Key: Suitable for

Kosher Vegetarian Halal Vegan

**Please Note:** This information has been supplied by manufacturers and other third parties to Thompsons Food Service Ltd. Whilst we take steps to ensure the informatio