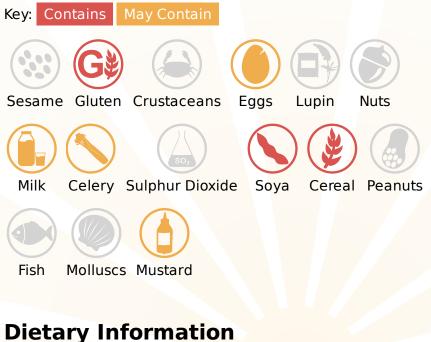

# **Allergy Information**

## Ingredients

Ingredients (as sold):Noodle mix (95%): Dried noodles (70%) [WHEAT flour (contains calcium carbonate, iron, niacin, thiamin), palm oil, salt, firming agents (potassium carbonate, sodium carbonates)], maltodextrin, WHEAT flour, yeast extract, flavour enhancers (monosodium glutamate, disodium inosinate, disodium guanylate), tomatoest (1.2%), sugar, peast, tomato powdert (0.8%), salt, flavourings, palm fat, hydrolysed vegetable protein (SOY), onion powdert, potato starch, acid (citric acid), garlict, soy sauce (SOYBEANS, WHEAT), sunflower oil. Sauce sachet (5%): Tomato sauce [water, spirit vinegar, tomato pastet (18%), sugar, glucose syrup, salt, modified corn starch]. †From sustainable agriculture .