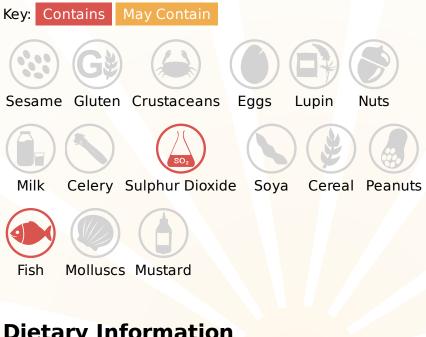

# **Allergy Information**

#### **Directions** for Use

This is a raw product and must be cooked before consumption. Allergy Advice: Contains Fish. Although every care has been taken to remove all bones some small bones may remain.