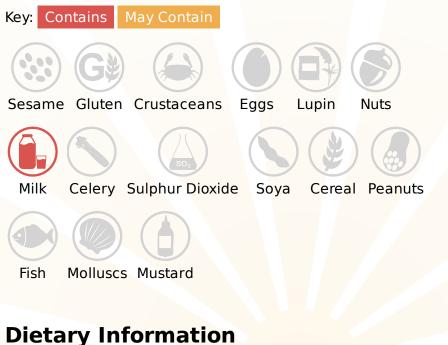

## Allergy Information

#### Ingredients

Cream, MILK, Acidity Regulator (Citric Acid)