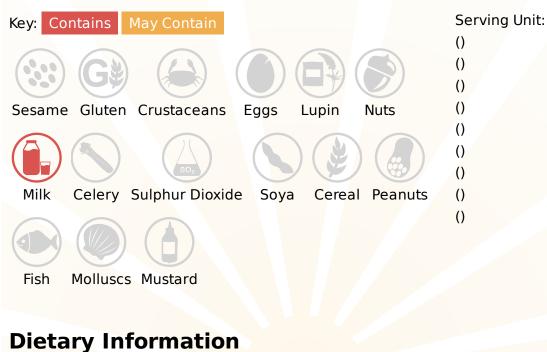

Thompsons Food Service Ltd. Nelsons Yard South Denes Road Great Yarmouth Norfolk NR30 3PR



Tel: 01493 249649 Fax: 0845 051 8772 E-Mail: accounts@tfsltd.co.uk Web: www.tfsltd.co.uk

### TFS - Deli Halloumi Soft Cheese - Information

Halloumi Cheese made in Cyprus from a blend of Pasteurised Cow, Goats & Sheep's milk

TFS Product Code:012196Suppliers Product Code:Information Last Updated:18/04/2019Date Produced:16/09/2025



# Allergy Information

## **Nutritional Information**



Vegan

supplied by manufacturers and other steps to ensure the information is

**Please Note:** This information has been supplied by manufacturers and other third parties to Thompsons Food Service Ltd. Whilst we take steps to ensure the information is correct and regularly updated, we give no warranty and no guarantee to the accuracy of this information. Product information and ingredients may change; please always read product labels carefully in addition to this document for accuracy. Please also consider changes to ingredients when products have been substituted.

> Registered Office: Nelsons Yard, South Denes Road, Great Yarmouth, NR30 3PR, England Company No: 07107278 VAT No: GB 986 0801 93 Directors: E. Thompson, R. Thompson, T. Thompson

Kosher Vegetarian Halal

Key: Suitable for