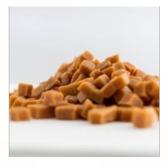

## **TFS Caramel Mini Fudge Pieces - Information**

Small pieces of soft creamy caramel flavoured fudge. (Approx 5mm x 5mm)

**TFS Product Code:** 017173 **Suppliers Product Code:** Information Last Updated: 21/05/2024 Date Produced: 25/07/2025