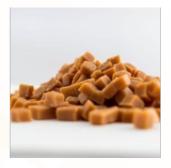

## **TFS Caramel Mini Fudge Pieces - Information**

Small pieces of soft creamy caramel flavoured fudge. (Approx 5mm x 5mm)

**TFS Product Code:** 017173 **Suppliers Product Code:** Information Last Updated: 21/05/2024 Date Produced: 25/07/2025