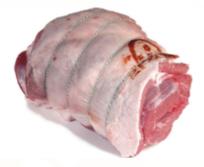

## **TFS - Butchery Mutton Skirts NZ Frozen - Information**

Imported Boneless Mutton Leg (Approx. 2.2kg - 3.00kg)

**TFS Product Code:** 013733 **Suppliers Product Code:** Information Last Updated: 06/04/2022 Date Produced: 27/07/2025

### Ingredients

Lamb (100%)