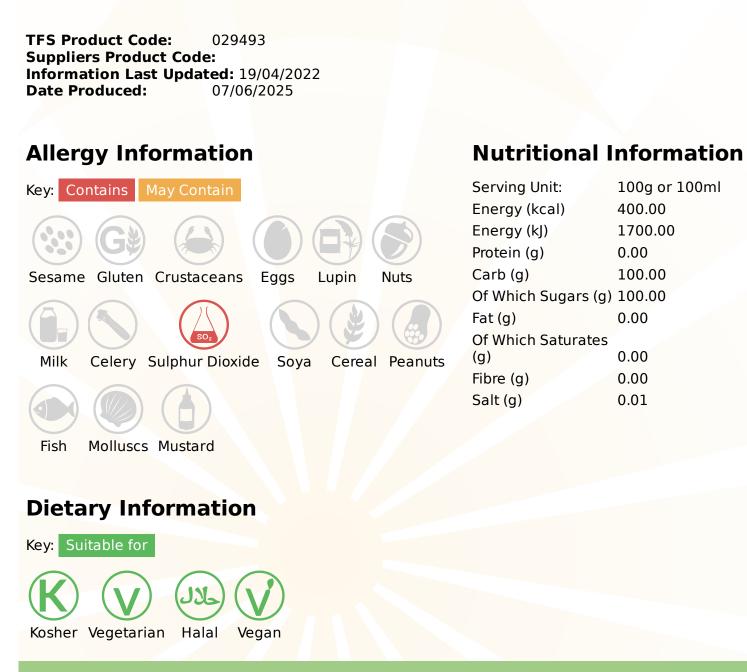

## Tate & Lyle Sugar White Granulated Paper Bag - Information

TFS Product Code:029493Suppliers Product Code:Information Last Updated:19/04/2022Date Produced:07/06/2025