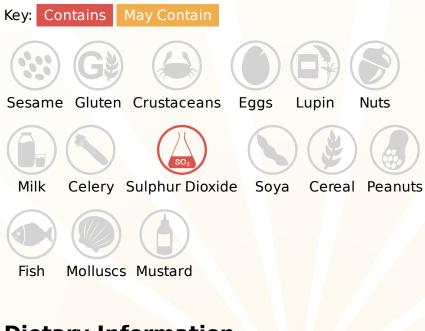

# **Allergy Information**

# Ingredients

Cane Molasses (Contains SULPHUR DIOXIDE)