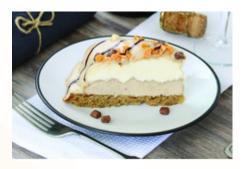

# Sidoli Toffee Lumpy Bumpy - Information

A round toffee flavour sponge base layered with toffee flavour mousse and lumpy bumpy creamy cheesecake. The gateau is enrobed with caramel colour coating and finished with a sprinkling of chocolate and caramel chocolate pieces drizzled with chocolate flavour sauce in varying proportions. This gateau is pre-portioned into 12 portions and packed 1 gateau per outer.