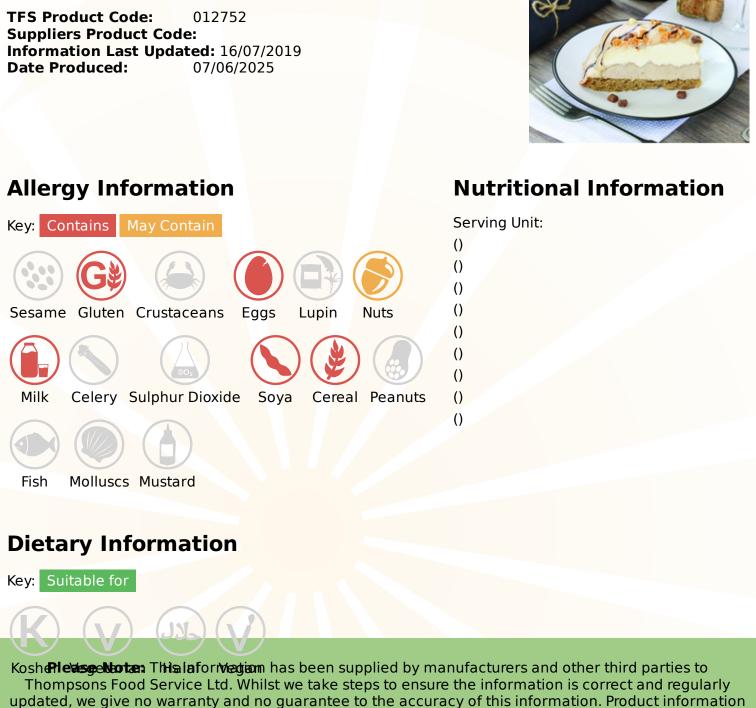

# Sidoli Toffee Lumpy Bumpy - Information

A round toffee flavour sponge base layered with toffee flavour mousse and lumpy bumpy creamy cheesecake. The gateau is enrobed with caramel colour coating and finished with a sprinkling of chocolate and caramel chocolate pieces drizzled with chocolate flavour sauce in varying proportions. This gateau is pre-portioned into 12 portions and packed 1 gateau per outer.