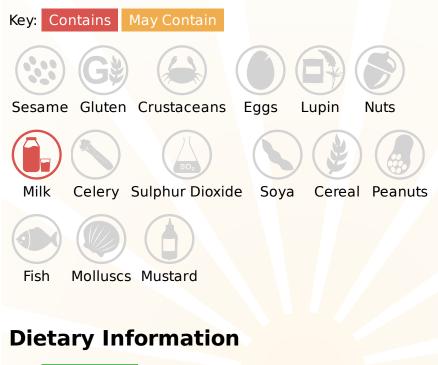

# Allergy Information

## Ingredients

Skimmed MILK Powder, Fructose, Sugar, Thickeners (Xanthan Gum, Carrageenan Gum, Guar Gum, Locust Bean Gum), Flavourings, Anti-Caking Agent (Silicon Dioxide).