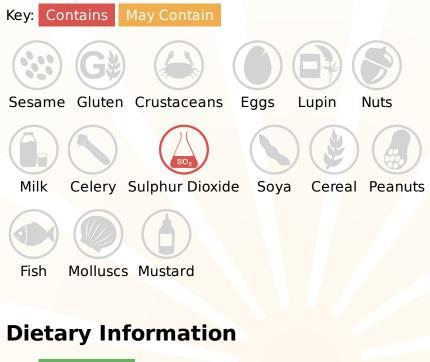

## Allergy Information

### Ingredients

Carbonated Water, Sugar, Lemon Juice From Concentrate (2%), Acid (Citric Acid), Flavourings, Acidity Regulator (Sodium Citrates), Sweeteners (Aspartame, Sodium Saccharin), Preservative (Potassium Sorbate), Antioxidant (Ascorbic Acid).