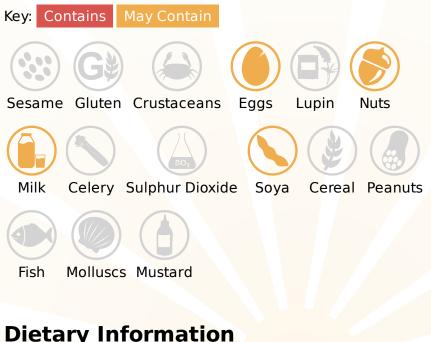

Thompsons Food Service Ltd. Nelsons Yard South Denes Road Great Yarmouth Norfolk **NR30 3PR** 



Tel: 01493 249649 Fax: 0845 051 8772 E-Mail: accounts@tfsltd.co.uk Web: www.tfsltd.co.uk

# **R & R Impulse Rowntrees Mango Lolly - Information**

Mango and passion fruit flavoured water ice lolly

**TFS Product Code:** 029230 **Suppliers Product Code:** Information Last Updated: 27/09/2024 Date Produced: 16/09/2025



# **Allergy Information**



# **Nutritional Information**

| Serving Unit:             | 100g or 100ml |
|---------------------------|---------------|
| Energy (kcal)             | 80.00         |
| Energy (kJ)               | 339.00        |
| Protein (g)               | 0.50          |
| Carb (g)                  | 19.00         |
| Of Which Sugars (g)       | 16.00         |
| Fat (g)                   | 0.50          |
| <b>Of Which Saturates</b> |               |
| (g)                       | 0.10          |
| Fibre (g)                 | 1.00          |
| Salt (g)                  | 0.01          |
|                           |               |

### **Dietary Information**

Key: Suitable for Kosher Vegetarian Halal

Vegan

Please Note: This information has been supplied by manufacturers and other third parties