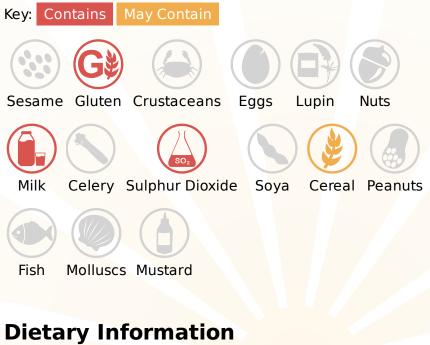

# **Allergy Information**

### Ingredients

Ingredients: sugar, glucose syrup, cocoa butter, MILK powders (whole and skimmed), cocoa mass, vegetable fats (palm, shea), invert sugar syrup, butterfat (from MILK), LACTOSE and proteins from whey (from MILK), whey powder (from MILK), sweetened condensed skimmed MILK (skimmed MILK powder, sugar), emulsifier (lecithins), salt, flavouring.