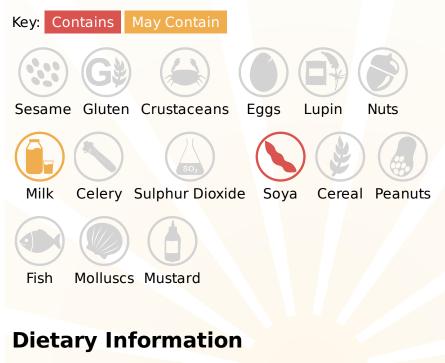

Thompsons Food Service Ltd. Nelsons Yard South Denes Road Great Yarmouth Norfolk NR30 3PR



Tel: 01493 249649 Fax: 0845 051 8772 E-Mail: accounts@tfsltd.co.uk Web: www.tfsltd.co.uk

### **Metcalfes Dark Chocolate Rice Cakes - Information**

Rice cakes coated with dark chocolate

TFS Product Code: 030366 Suppliers Product Code: Information Last Updated: 22/03/2023 Date Produced: 16/09/2025



# Allergy Information



# **Nutritional Information**

| Serving Unit:             | 100g or 100ml |
|---------------------------|---------------|
| Energy (kcal)             | 499.00        |
| Energy (kJ)               | 2092.00       |
| Protein (g)               | 6.70          |
| Carb (g)                  | 67.80         |
| Of Which Sugars (g)       | 24.00         |
| Fat (g)                   | 21.90         |
| <b>Of Which Saturates</b> |               |
| (g)                       | 13.20         |
| Fibre (g)                 | 1.90          |
| Salt (g)                  | 0.03          |
|                           |               |

Key: Suitable for Kosher Vegetarian Halal Vegan

**Please Note:** This information has been supplied by manufacturers and other third parties to Thompsons Food Service