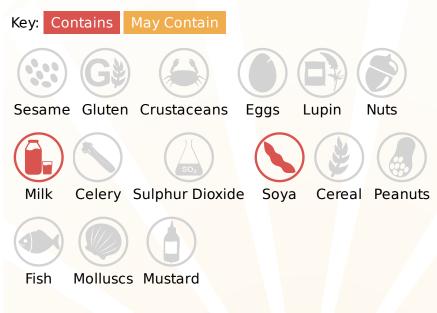

# **Allergy Information**

# Ingredients

Sugar, Cocoa Butter, Whole MILK Powder, Whey Powder (MILK), Lactose (MILK), Emulsifier (SOYA Lecithin), Vanilla Extract.