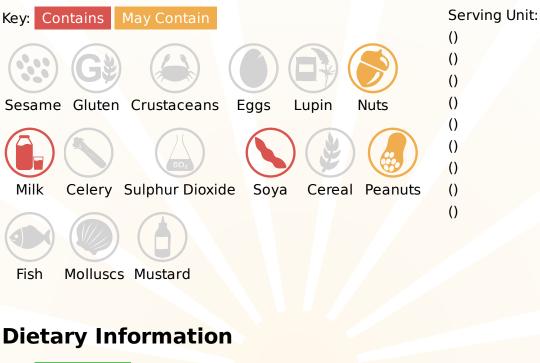

Thompsons Food Service Ltd. Nelsons Yard South Denes Road Great Yarmouth Norfolk NR30 3PR



Tel: 01493 249649 Fax: 0845 051 8772 E-Mail: accounts@tfsltd.co.uk Web: www.tfsltd.co.uk

## Marshfield Mint Chocolate Scooping Ice Cream - Information

Peppermint flavoured Dairy Ice Cream with Dark chocolate chips.

TFS Product Code:017254Suppliers Product Code:Information Last Updated:03/06/2019Date Produced:06/06/2025



# Allergy Information

# **Nutritional Information**



Key: Suitable for Kosher Vegetarian Halal Vegan

**Please Note:** This information has been supplied by manufacturers and other third parties to Thompsons Food Service Ltd. Whilst we take steps to ensure the information is correct and regularly updated, we give no warranty and no guarantee to the accuracy of this information. Product information and ingredients may change; please always read product labels carefully in addition to this document for accuracy. Please also consider changes to ingredients when products have been substituted.

> Registered Office: Nelsons Yard, South Denes Road, Great Yarmouth, NR30 3PR, England Company No: 07107278 VAT No: GB 986 0801 93 Directors: E. Thompson, R. Thompson, T. Thompson



## **Marshfield Mint Chocolate Scooping Ice Cream - Information**

TFS