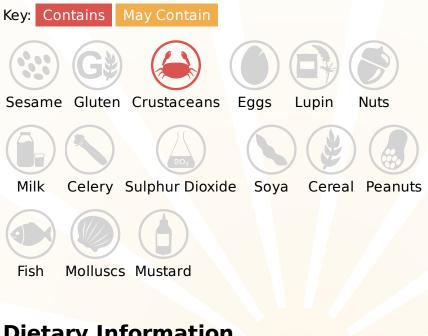

# **Allergy Information**

## Ingredients

Garlic (21.5%), Dried Red Chilli (19.0%), Lemongrass (18.5%), Shallot (14.5%), Salt (13.0%), Galangal (6%), SHRIMP (CRUSTACEANS) Paste (4.5%), (SHRIMP (CRUSTACEANS) 80%, Salt) Kaffir Lime Peel (2.5%), Pepper (0.5%)