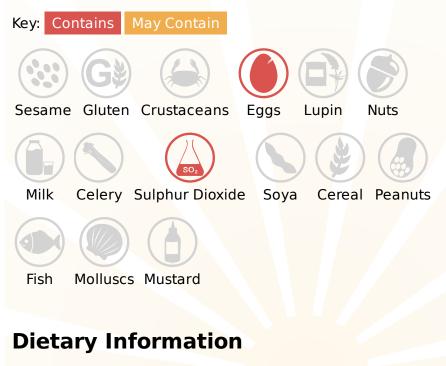

Thompsons Food Service Ltd. Nelsons Yard South Denes Road Great Yarmouth Norfolk NR30 3PR



Tel: 01493 249649 Fax: 0845 051 8772 E-Mail: accounts@tfsltd.co.uk Web: www.tfsltd.co.uk

### **Lees Plain Meringue Nests - Information**

Plain meringue nest

TFS Product Code: 024601 Suppliers Product Code: Information Last Updated: 26/09/2024 Date Produced: 25/07/2025



## Allergy Information



# **Nutritional Information**

| Serving Unit:             | 100g or 100ml |
|---------------------------|---------------|
| Energy (kcal)             | 388.00        |
| Energy (kJ)               | 1650.00       |
| Protein (g)               | 4.70          |
| Carb (g)                  | 91.80         |
| Of Which Sugars (g)       | 91.80         |
| Fat (g)                   | 0.30          |
| <b>Of Which Saturates</b> |               |
| (g)                       | 0.09          |
| Fibre (g)                 | 0.10          |
| Salt (g)                  | 0.50          |
|                           |               |

Key: Suitable for Kosher Vegetarian Halal Vegan

**Please Note:** This information has been supplied by manufacturers and other third parties to Thompsons Food Service