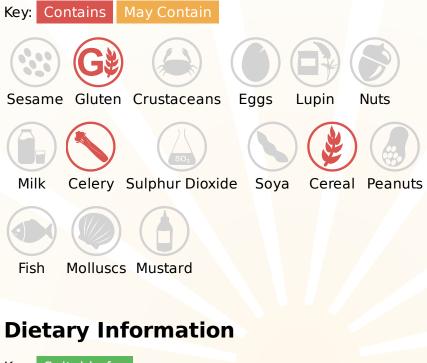

## Allergy Information

#### Ingredients

WHEAT FLOUR, Salt, Monosodium glutamate (E621), Onion, CELERY, Thyme, Garlic, Citric Acid (E330), Pimento