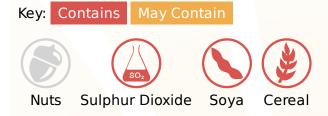

## Allergy Information

### Ingredients

Wholemeal WHEAT Flour, Water, Kibbled Malted WHEAT (3.5%), Sugar, Yeast, WHEAT Protein, Salt, Malted BARLEY Flour, Vegetable Oils (Rapeseed, Sustainable Palm), Vinegar, Emulsifier: E472e, SOYA Flour, Preservative: Calcium Propionate, Flour Treatment Agent: Ascorbic Acid (Vitamin C), With 62% Wholegrain (Wholemeal WHEAT Flour, Kibbled Malted WHEAT, Malted BARLEY Flour)