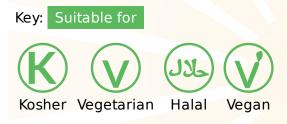

## Allergy Information

### Ingredients

Wholemeal WHEAT Flour, Water, Kibbled Malted WHEAT (3.5%), Sugar, Yeast, WHEAT Protein, Salt, Malted BARLEY Flour, Vegetable Oils (Rapeseed, Sustainable Palm), Vinegar, Emulsifier: E472e, SOYA Flour, Preservative: Calcium Propionate, Flour Treatment Agent: Ascorbic Acid (Vitamin C), With 62% Wholegrain (Wholemeal WHEAT Flour, Kibbled Malted WHEAT, Malted BARLEY Flour)