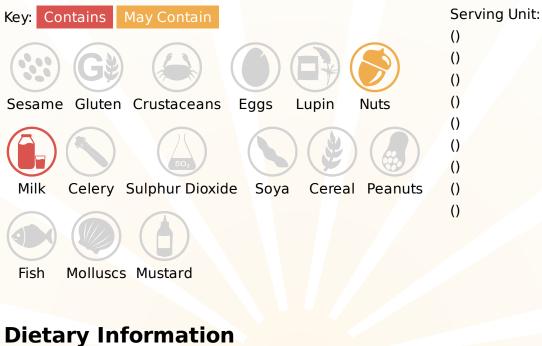

# Allergy Information

### Kellys Raspberry Ripple Scooping Ice Cream - Information

TFS Product Code:022227Suppliers Product Code:Information Last Updated:20/01/2021Date Produced:16/09/2025