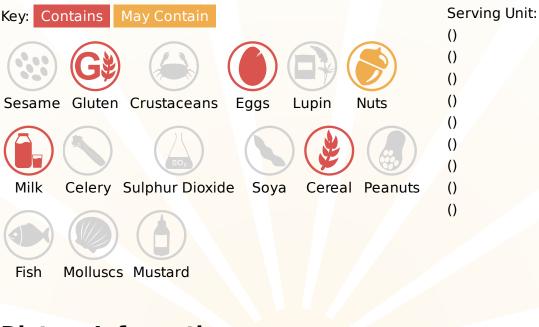

# Allergy Information

### Ingredients

Cornish Whole MILK, Sugar, Sweetened Strawberry Pieces (9%) (Strawberry, Sugar, Fructose Syrup, Concentrated Lemon Juice), Raspberry Sauce (5.5%) (Raspberry Puree, Sugar, Glucose Syrup, Water, Modified Waxy Maize Starch, Concentrated Raspberry Juice, Acidity Regulator (Citric Acid), Colour (Anthocyanins)), Meringue Pieces (5%) (Sugar, Vegetable Oils (Shea Kernel, Palm), WHEAT Starch, Dried Free Range EGG White), Clotted Cream (MILK) (4.5%), Butter Oil (MILK), Dried Skimmed MILK, Dried Glucose Syrup, Dextrose, Emulsifier (Mono- and Diglycerides of Fatty Acids), Stabilisers (Locust Bean Gum, Guar Gum).