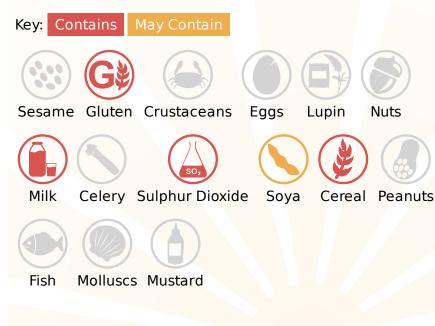

#### **Allergy Information**

#### Ingredients

Fortified WHEAT Flour (WHEAT Flour, Calcium Carbonate, Iron, Nicotinamide, Thiamin), Vegetable Oils (Palm, Rapeseed in varying proportions), Wholemeal WHEAT Flour (14%), Sugar, Partially Inverted Refiners Syrup, Whey Powder (MILK), Raising Agents (Sodium Hydrogen Carbonate, Ammonium Hydrogen Carbonate), Salt.